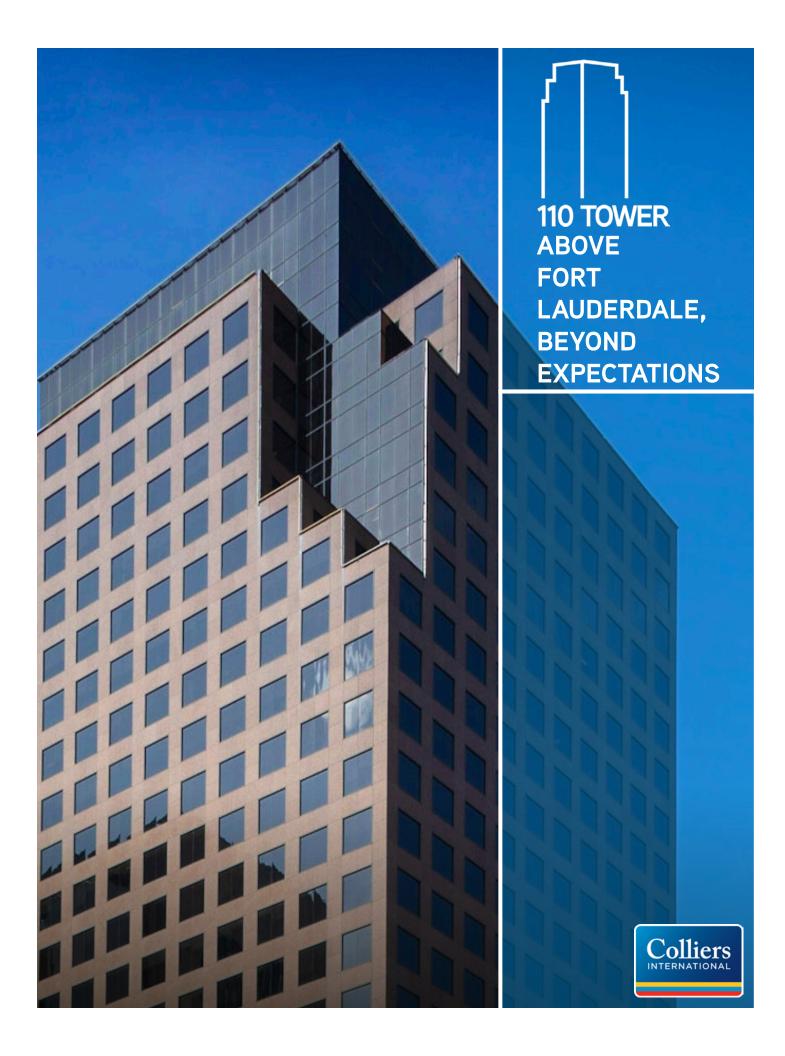

- Adjacent to the Broward County Courthouse
- On-site amenities include restaurants, a health club, as well as conference and entertainment facilities
- Best panoramic views of the ocean, Intracoastal waterway, and Downtown Fort Lauderdale
- Spec suites available for immediate occupancy
- Building signage available for large user
- Attentive, professional leasing team and on-site management
- Building Shuttle for tenant transportation to area amenities and restaurants
- Energy Star labeled for operating efficiency
- LEED® Gold Certified