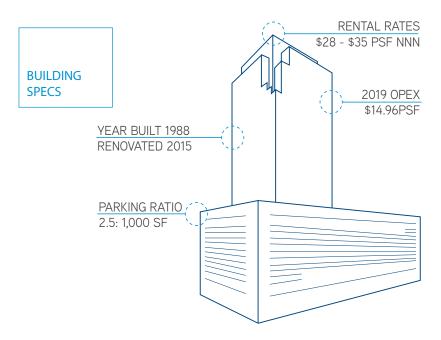

- Adjacent to the Broward County Courthouse
- On-site amenities include restaurants, a health club, as well as conference and entertainment facilities
- Best panoramic views of the ocean, Intracoastal waterway, and Downtown Fort Lauderdale
- Spec suites available for immediate occupancy
- Building signage available for large user
- Attentive, professional leasing team and on-site management
- Building Shuttle for tenant transportation to area amenities and restaurants
- Energy Star labeled for operating efficiency
- LEED® Gold Certified