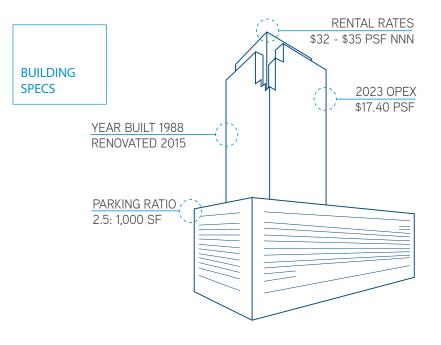

I I I 110 TOWER ABOVE FORT LAUDERDALE, BEYOND EXPECTATIONS





- Adjacent to the Broward County Courthouse
- On-site amenities include restaurants, a health club, as well as conference and entertainment facilities
- Best panoramic views of the ocean, Intracoastal waterway, and Downtown Fort Lauderdale
- Spec suites available for immediate occupancy
- Building signage available for large user
- Attentive, professional leasing team and on-site management
- Building Shuttle for tenant transportation to area amenities and restaurants
- Energy Star labeled for operating efficiency
- LEED® Gold Certified



Jarred Goodstein +1 954 652 4617 jarred.goodstein@colliers.com Jonathan Kingsley +1 954 652 4610 jonathan.kingsley@colliers.com











Copyright © 2023 Colliers International. Information herein has been obtained from sources deemed reliable, however its accuracy cannot be guaranteed. The user is required to conduct their own due diligence and verification.